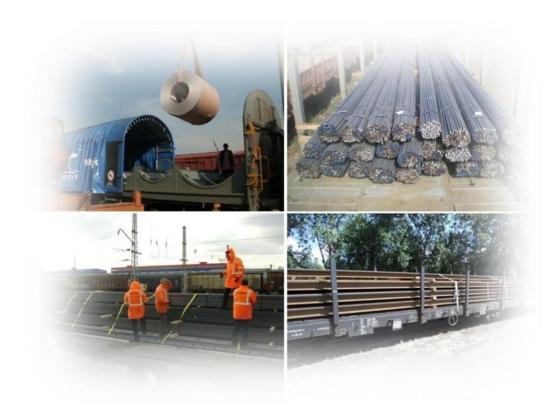

## We Carry Steel of Turkey

- ✓ Railcars able to load up to 36 meters and 20 to/pcs
- √ Special railcars for steel coils