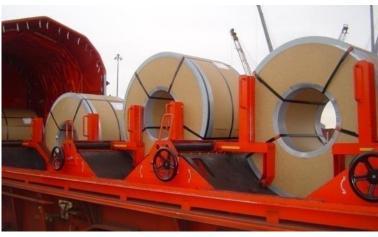

## We Carry Steel of Turkey

- ✓ Railcars able to load up to 36 meters and 20 to/pcs
- √ Special railcars for steel coils