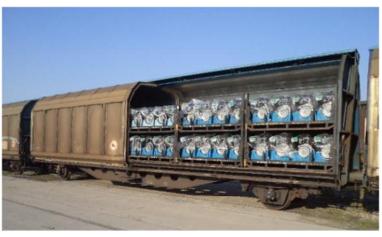

## We Carry Chemicals of Turkey

- ✓ Transportation of liquid chemicals with tank containers and wagons
- ✓ Transportation of oil with EPDK licence
- √ 95 m³ tank wagons in TSI standards