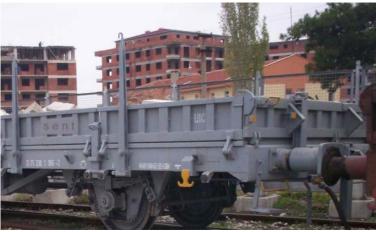

## We Carry Steel of Turkey

- ✓ Railcars able to load up to 36 meters and 20 to/pcs
- √ Special railcars for steel coils