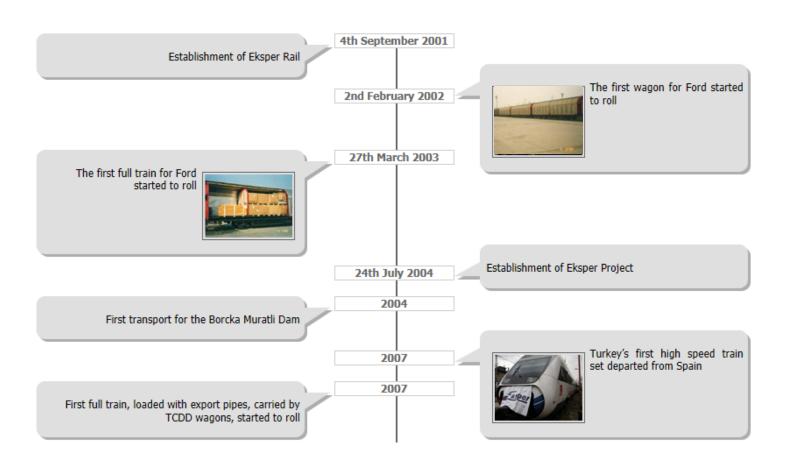

Jan 2013

# **History of Eksper**



# **History of Eksper**



## We Carry Pipes of Turkey

- ✓ First full pipe train with TCDD wagons from Turkey
- √ 6.500 wagons & 900k meters of pipe in 5 years
- ✓ Effective and reliable transportation













## We Carry Steel of Turkey

- ✓ Railcars able to load up to 36 meters and 20 to/pcs
- √ Special railcars for steel coils













## We Carry Chemicals of Turkey

- ✓ Transportation of liquid chemicals with tank containers and wagons
- ✓ Transportation of oil with EPDK licence
- √ 95 m³ tank wagons in TSI standards









## We Carry Giant Projects of Turkey

- ✓ Transportation of Turkey's first high speed train sets from Spain on rail
- ✓ Intermodal solutions for project shipments (rail + truck or rail + sea)
- ✓ Transportation of all mechanical devices of Borçka Mura