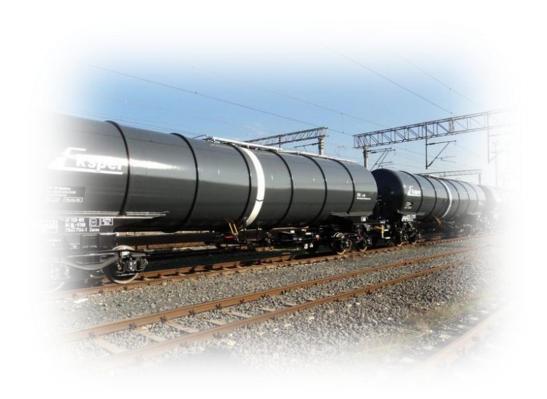

## We Carry Chemicals of Turkey

- ✓ Transportation of liquid chemicals with tank containers and wagons
- ✓ Transportation of oil with EPDK licence
- √ 95 m³ tank wagons in TSI standards